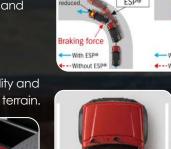

### **ELECTRONIC STABILITY PROGRAMME\***

ESP technology helps you control the vehicle during cornering, and assists you in maintaining traction when accelerating on loose or slippery road surfaces. If wheel slip is detected, the ESP system automatically regulates engine torque and selectively applies the brakes to help you maintain control