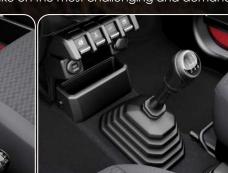

### 4AT

The 4-speed automatic transmission is matched with the engine with refined transmission components that reduce friction and enhance fuel efficiency.

5MT