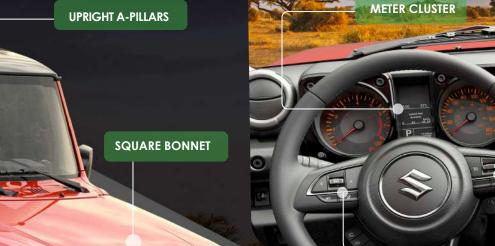

### **ON COURSE FOR ADVENTURE**

Jimny's ergonomically designed cockpit and dashboard instrumentation provide ready access to essential controls and vehicle information when you navigate through rough terrain. Horizontal lines defined by the instrument panel, and vertical lines characterized by the meter cluster and center console panels, help the driver recognize the angle of the vehicle in rough and mountainous terrain.