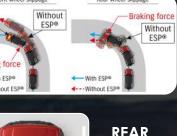

### **ELECTRONIC STABILITY PROGRAMME\***

ESP technology helps you control the vehicle during cornering, and assists you in maintaining traction when accelerating on loose or slippery road surfaces. If wheel slip is detected, the ESP system automatically regulates engine torque and selectively applies the brakes to help you maintain control