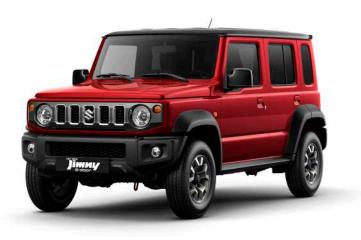

# THE NEW 5-door **NOBODY BUT JIMNY**

### Choosing a 4x4 just got a lot easier.

Because nobody but Jimny offers such a superbly balanced combination of authentic off-road ruggedness and light, nimble, maneuverability. Whats more, the new 5-door model gives you expanded carrying capacity and truly comfortable seating for four adults.

### **ICONIC 5-SLOT FRONT GRILLE AND ROUND HEADLAMPS**

Jimny's off-road heritage is evident in its iconic round headlamps and signature 5-slot front grille with chrome accents on the 5-door model.

### **ICONIC 5-SLOT FRONT GRILLE** AND ROUND HEADLAMPS

JIMMY 5-door