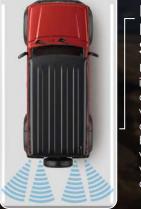

### REAR PARKING SENSOR

Ultrasonic sensors in the rear bumper detect obstacles when reversing, and an audible beeping sound warns the driver as you approach the obstacle.