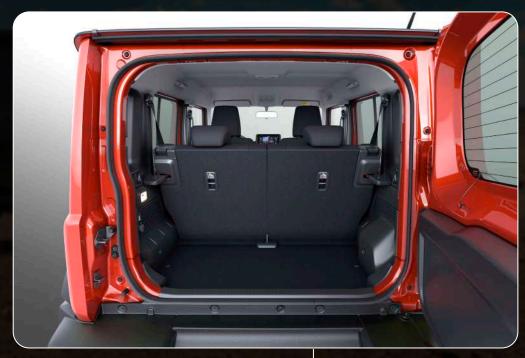

### PRACTICAL AND VERSATILE LUGGAGE AREA

The ample luggage space offered by the 5-door Jimny can be further expanded by folding the rear seat backs, allowing you to carry bulky items and additional supplies for extended expeditions.

### **REAR POWER SOCKET**

A power socket in the rear left corner provides easy access to power from the vehicle, it is also equipped with a side-mounted lamp that provides illumination when you need it the most.