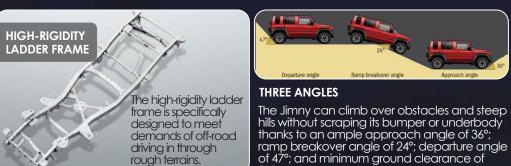

# ALLGRIP PRO

4WD WITH LOW-RANGE TRANSFER GEAR

Part-time 4WD allows switching between

offroad performance, and 2WD for better Fuel Economy. The 4WD

low-range transfer gear

provides extra torque in

4WD, for optimal

the 4L mode.

Jimny's ALL GRIP PRO 4WD system lets you handle all kinds of terrain. In 2WD Mode, it provides smooth, quiet, fuel-efficient power for driving on paved roads. In 4WD mode, it offers you a choice of highrange and low-range transfer gears. High-range 4WD provides additional traction for driving on dirt or gravel trails, while low-range 4WD delivers maximum traction and torque for traversing soft sand and mud or steep, rocky terrain.

le suspension em features a iffn riaid front and es and heavy duty coil springs on all four wheels.