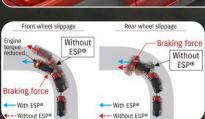

### **ELECTRONIC STABILITY PROGRAMME\***

ESP technology helps you control the vehicle during cornering, and assists you in maintaining traction when accelerating on loose or slippery road surfaces. If wheel slip is detected, the ESP system automatically regulates engine torque and selectively applies the brakes to help you maintain control