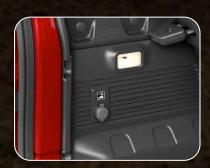

### **REAR POWER SOCKET**

A power socket in the rear left corner provides easy access to power from the vehicle, it is also equipped with a side-mounted lamp that provides illumination when you need it the most.