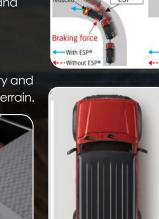

### **ELECTRONIC STABILITY PROGRAMME\***

ESP technology helps you control the vehicle during cornering, and assists you in maintaining traction when accelerating on loose or slippery road surfaces. If wheel slip is detected, the ESP system automatically regulates engine torque and selectively applies the brakes to help you maintain control