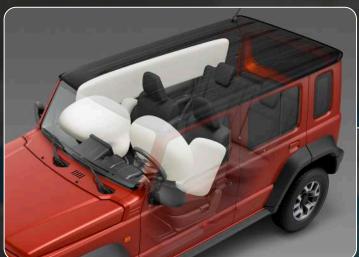

### SRS AIRBAGS

Jimny is equipped with full complement\* of SRS airbags, including front and side airbags for the driver and front passenger, and side curtain airbags for occupants of both the front and rear seats.

\*Illustration of inflated airbags is approximate. Side and side curtain airbags available on GLX variant only